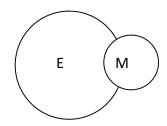

## What Do You Know About Mars?

1. Circle the picture below that best represents the size relationship between the Earth and Mars?

- 2. **T** or **F**, Humans have been to Mars.
- 3. Write five words below that describe the planet Mars and its features.
- 4. Mars is the \_\_\_\_\_ planet from the Sun.
- 5. Can human beings live comfortably on Mars? Why or why not?