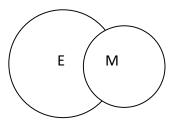

## Mars Pre/Post Quiz Answer Key

1. Circle the picture below that best represents the size relationship between the Earth and Mars?

- 2. T or F, Humans have been to Mars.
- 3. Write five words below that describe the planet Mars and its features.