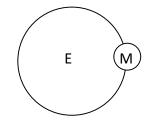

## What Do You Know About Mars?

1. Circle the picture below that best represents the size relationship between the Earth and Mars?

- 2. **T** or **F**, Humans have been to Mars.
- 3. Write five words below that describe the planet Mars and its features.
- 4. Mars is the \_\_\_\_\_ planet from the Sun.
- 5. Can human beings live comfortably on Mars? Why or why not?