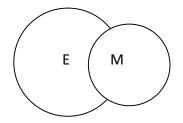

## What Do You Know About Mars?

1. Circle the picture below that best represents the size relationship between the Earth and Mars?

- 2. **T** or **F**, Humans have been to Mars.
- 3. Write five words below that describe the planet Mars and its features.
- 4. Mars is the \_\_\_\_\_ planet from the Sun.
- 5. Can human beings live comfortably on Mars? Why or why not?