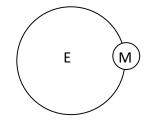

## What Do You Know About Mars?

1. Circle the picture below that best represents the size relationship between the Earth and Mars?

- 2. **T** or **F**, Humans have been to Mars.
- 3. Write five words below that describe the planet Mars and its features.
- 4. Mars is the \_\_\_\_\_ planet from the Sun.
- 5. Can human beings live comfortably on Mars? Why or why not?

## Mars Pre/Post Quiz Answer Key

1. Circle the picture below that best represents the size relationship between the Earth and Mars?

- 2. T or F, Humans have been to Mars.
- 3. Write five words below that describe the planet Mars and its features.