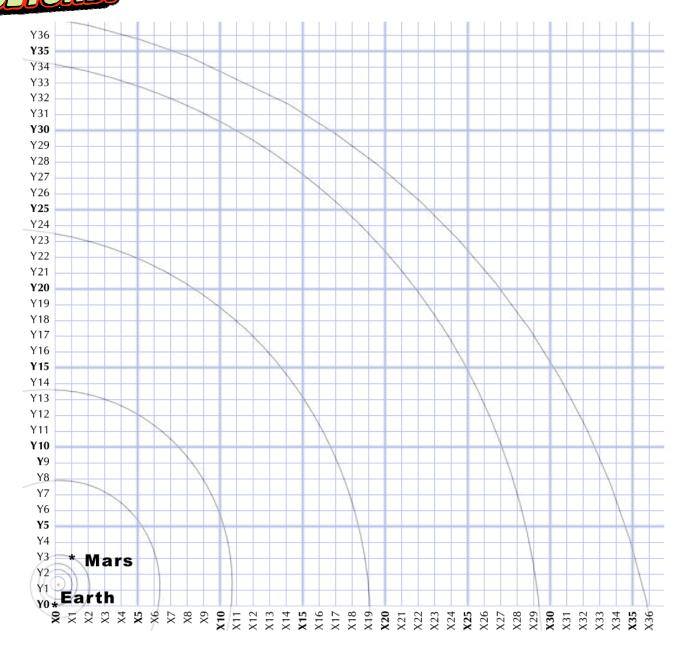

## Navigation Specialists: Main Solar System Map

**CE**Ib

Moon, Mars and

Using coordinates, plot and label items near your team's planet:

Fueled By